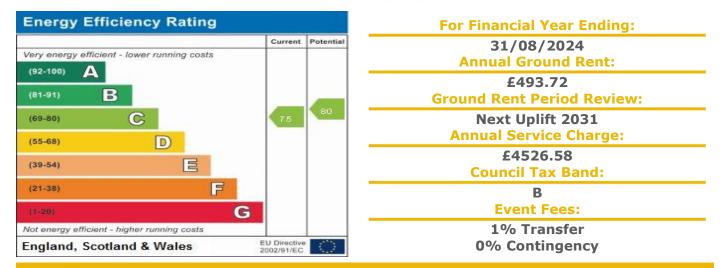

#### A SECOND FLOOR ONE BEDROOM RETIREMENT APARTMENT

Homebirch House was constructed by McCarthy & Stone (Developments) Ltd and comprises 33 properties arranged over 3 floors each served by lift. The Development Manager can be contacted from various points within each property in the case of an emergency. For periods when the Development Manager is off duty there is a 24 hour emergency Appello call system. Each property comprises an entrance hall, lounge, kitchen, one bedroom and bathroom. It is a condition of purchase that residents be over the age of 60 years. In the event of a couple one over 60 and the other over 55. Please speak to our Property Consultant if you require information regarding "Event Fees" that may apply to this property.