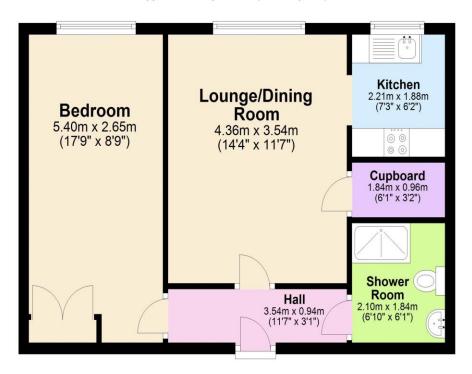

### Flat

Approx. 44.7 sq. metres (480.6 sq. feet)

## Total area: approx. 44.7 sq. metres (480.6 sq. feet)

This floor plan is for illustrative purposes only and is not to scale. Where measurements are shown, these are approximate and should not be relied upon. Total square area includes the entirety of the property and any outbuildings/garages. Sanitary ware and kitchen fittings are representative only and approximate to actual position, shape and style. No liability is accepted in respect of any consequential loss arising from the use of this plan. Reproduced under licence from Evolve Partnership Limited. All rights reserved.